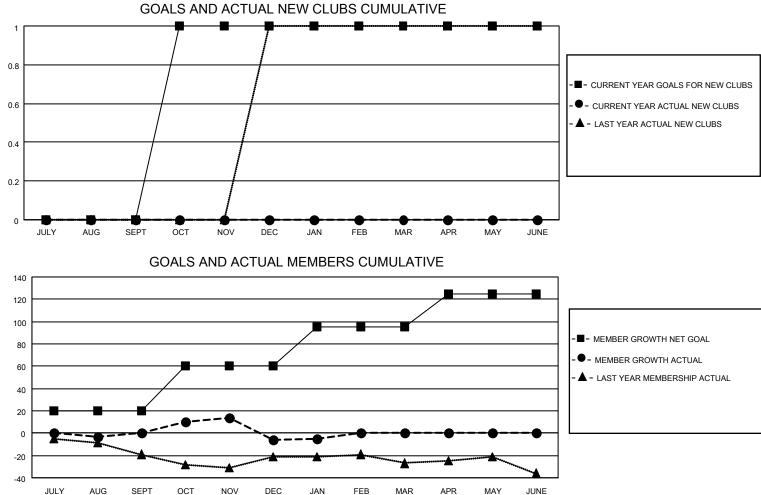

## LOCATION NEW YORK

District 20 N

Results as of: 1/31/2022

| Clubs<br>RESULTS FOR 2021-2022 |   |   |   | Members<br>RESULTS FOR 2021-2022 |    |    |    |
|--------------------------------|---|---|---|----------------------------------|----|----|----|
|                                |   |   |   |                                  |    |    |    |
| JULY/AUG/SEPT                  | 0 | 0 | 0 | JULY/AUG/SEPT                    | 20 | 28 | 27 |
| OCT/NOV/DEC                    | 1 | 0 | 0 | OCT/NOV/DEC                      | 40 | 42 | 41 |
| JAN/FEB/MAR                    | 0 | 0 | 1 | JAN/FEB/MAR                      | 35 | 10 | 9  |
| APR/MAY/JUNE                   | 0 | 0 | 0 | APR/MAY/JUNE                     | 30 | 0  | 0  |